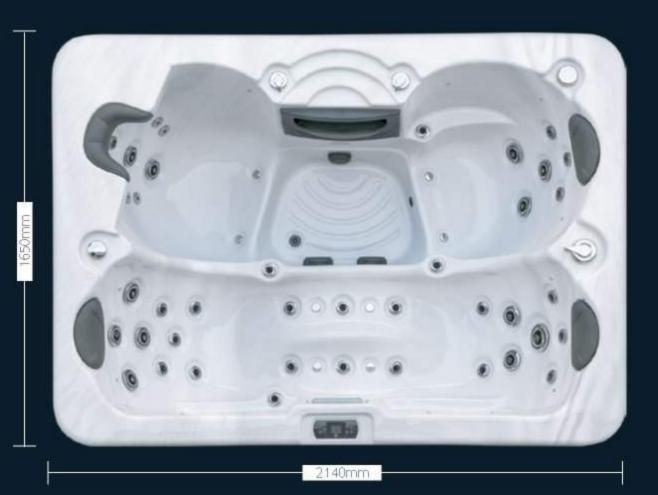

### Madrid

Dimensions **Seating Capacity** Water Jets Heater Lighting Massage Pump **Circulation Pump Cartridge Filter Electrical Requirement** 

2140 X 1650 X 850mm 4 (2 Seats + 2 Lounges) 43 1 X 3kW 1 Unit - 5" Multi-Colour LED 2 units X One Speed / 2HP 1 X 0.35HP 1 X 100 sq.ft 220-240V/50Hz; 15Amp