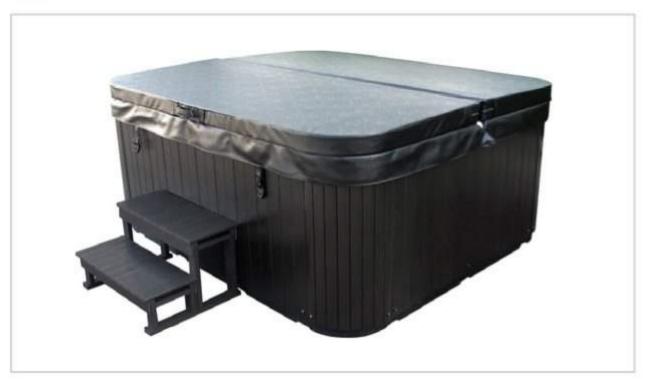

- 5" Multi-Colour LED 2 Units X One Speed / 3HP 1 X 0.35HP 1 X 100 sq.ft 220-240V/50Hz; 21 Amp



### Valencia

Swim Spa

Dimensions Seating Capacity Water Jets Heater Lighting Massage Pump Circulation Pump Cartridge Filter Electrical Requirement



2250 X 4280 X 1280mm 4 (3 Seats + 1 Swim Spa) 37 1 X 3kW 1 unit - 5″ Multi-Colour LED 4 Units X One Speed / 3HP 1 X 0.5HP 1 X 100 sq.ft 220-240V/50Hz; 41 Amp

## **Colour Range**

### Personalise your Hot Spa with a colour you love.

Explore our colour range for your Hot Spa. Each colour is professionally handpicked with the goal of creating a peaceful ambience based on human colour psychology while enhancing the design of your living space.



### **Acrylic Color**

### **Cabinet Color**



**Coastal Grey** 

### Accessories



### Spa Cover



Spa Step







### Hydro One Marketing Sdn. Bhd. [200401010255 (648758-P)]

No 21, Jalan STR 3, Saujana Teknologi, Rawang 48000 Rawang, Selangor, Malaysia.

- +603 6092 0120 T: +603 - 6092 0305 F: E: enquiry@hydro1.com.my
- W: www.hydro1.com.my

**Hydro One Show House** No 15, Jalan USJ 3/2, USJ 3, Subang Jaya, 47600 Subang Jaya, Selangor, Malaysia

Viewing by appointment only.