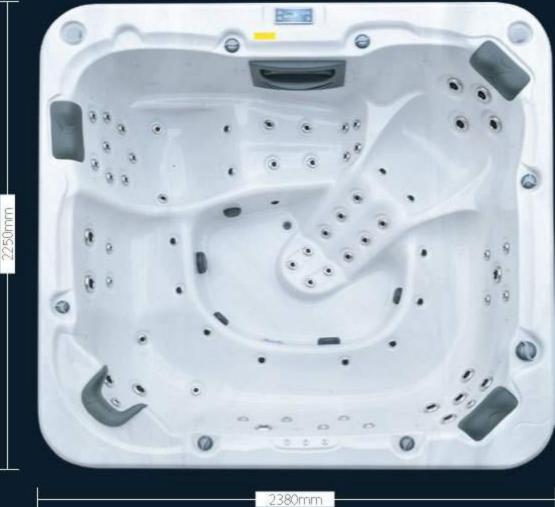

### Oasis

Dimensions **Seating Capacity** Water Jets Heater Lighting Massage Pump **Circulation Pump Cartridge Filter Electrical Requirement** 

2250 X 2380 X 880mm 8 (6 Seats + 2 Lounges) 66 1 X 3kW 1 unit - 5" Multi-Colour LED 2 Units X One Speed / 3HP 1 X 0.35HP 1 X 100 sq.ft 220-240V/50Hz; 21 Amp