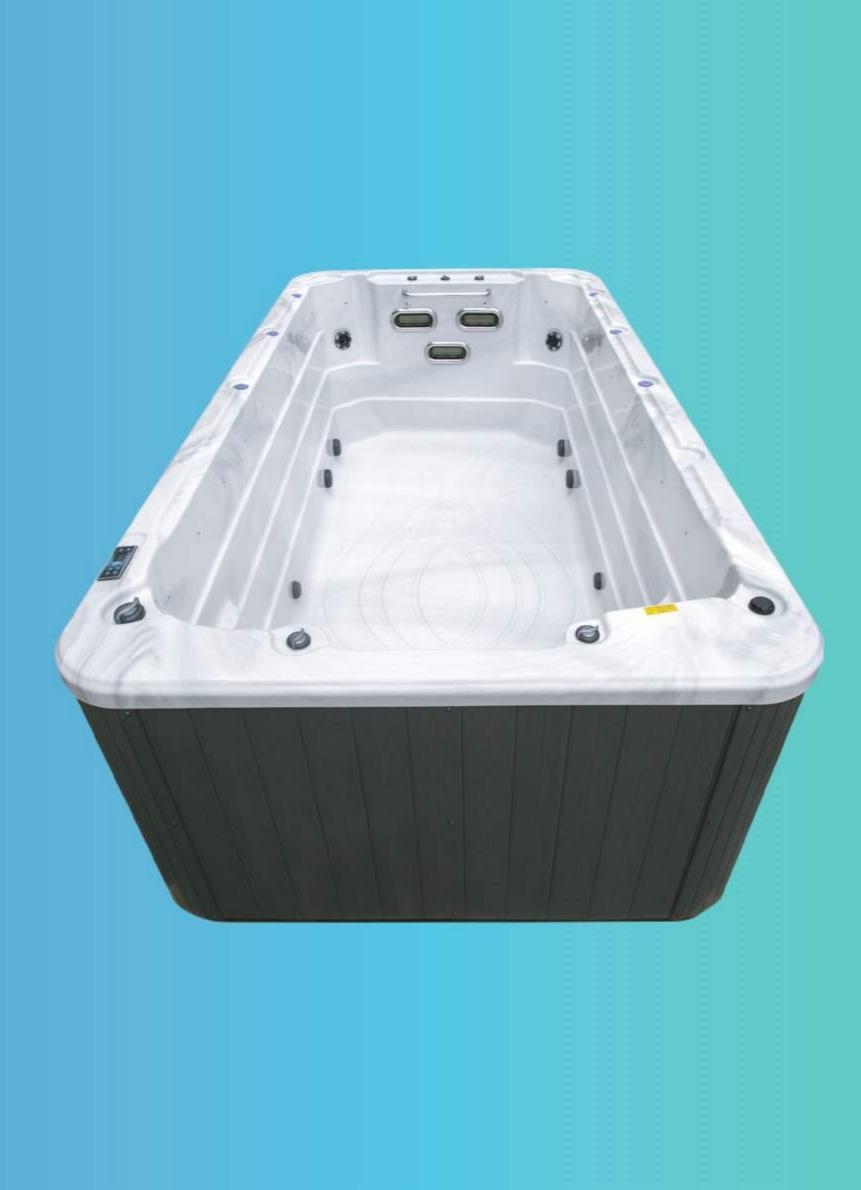

### Valencia

Swim Spa

Dimensions Seating Capacity Water Jets Heater Lighting Massage Pump Circulation Pump Cartridge Filter Electrical Requirement

2250 X 4280 X 1280mm 4 (3 Seats + 1 Swim Spa) 37 1 X 3kW 1 unit - 5″ Multi-Colour LED 4 Units X One Speed / 3HP 1 X 0.5HP 1 X 100 sq.ft 220-240V/50Hz; 41 Amp