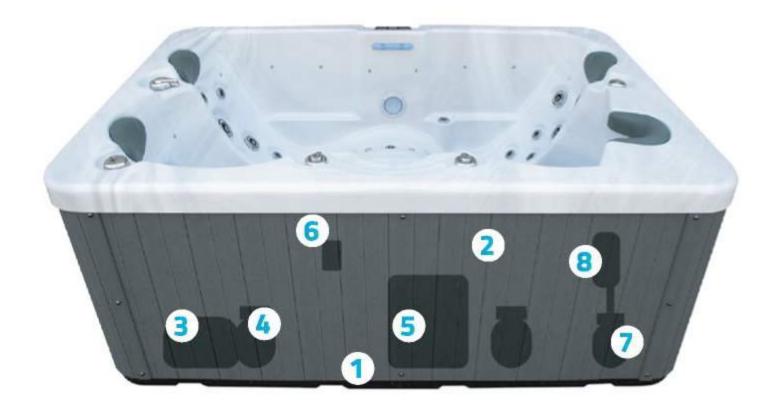

- **1. Base** | Thick base protects from humidity and ground moisture.
- 2. Polyester resin construction | No wood or other degrading materials.
- **3. Air pump** | This powers the spa's air massages.
- 4. Massage pump | This powers the spa's water massage jets.
- 5. Electric cabinet | Keeps electrical components stored safely away.
- 6. Ozoniser | Aerates the spa's water for optimal disinfection.
- 7. Filtration pump | Activates and powers water filtration system.
- 8. Cartridge filter | Long-lasting and energy-saving water filter.
- 9. Water Discharge Outlet