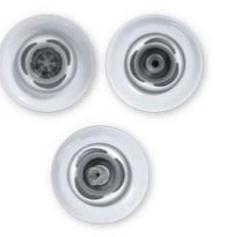

## **Cutting-edge hydrojet technology.**

Each jet is strategically positioned to maximize the beneficial hydrotherapy effects on your body. Easily configure jet settings for simple baths or full-body massages with your smartphone!

#### **Micro Hurricane Jets**

The Micro Hurricane Jets are designed for a strong massage effect with a small jet face. These jets are fixed in place and are always on when your Hot Spa is running.

### **Mini Hurricane Jets**

The Mini Hurricane Jets are interchangeable with each other. Move them around to suit your massage type.

#### Large Hurricane Jets

The Large Hurricane Jets are interchangeable with each other. Move them around to suit your massage type.