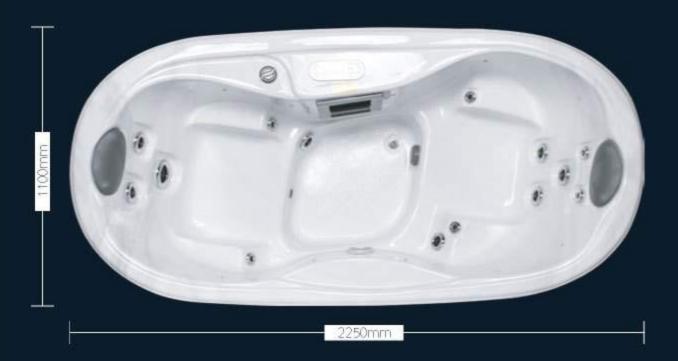

## Indigo

Dimensions Seating Capacity Water Jets Heater Lighting Massage Pump Circulation Pump Cartridge Filter Electrical Requirement