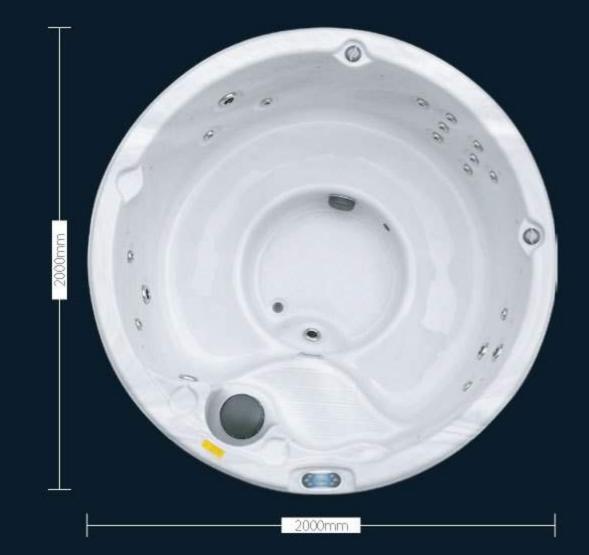

## Capri

Dimensions Seating Capacity Water Jets Heater Lighting Massage Pump Cartridge Filter Electrical Requirement

2000 X 880mm 4 Seats 21 1 X 3kW 1 Unit - 5" Multi-Colour LED Two Speed / 2HP 1 X 50 sq.ft 220-240V/50Hz; 15.6Amp