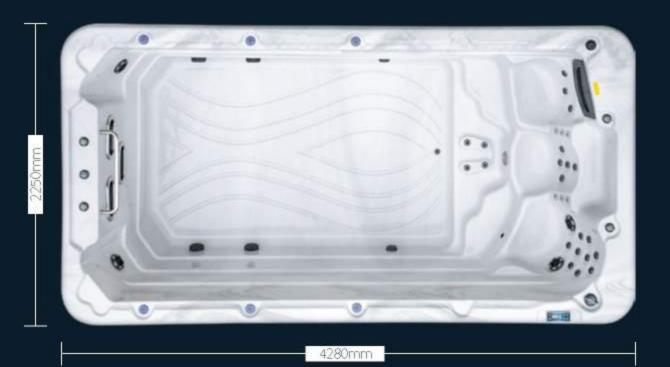

### Valencia

Swim Spa

Dimensions Seating Capacity Water Jets Heater Lighting Massage Pump Circulation Pump Cartridge Filter Electrical Requirement

2250 X 4280 X 1280mm 4 (3 Seats + 1 Swim Spa) 37 1 X 3kW 1 unit - 5″ Multi-Colour LED 4 Units X One Speed / 3HP 1 X 0.5HP 1 X 100 sq.ft 220-240V/50Hz; 41 Amp