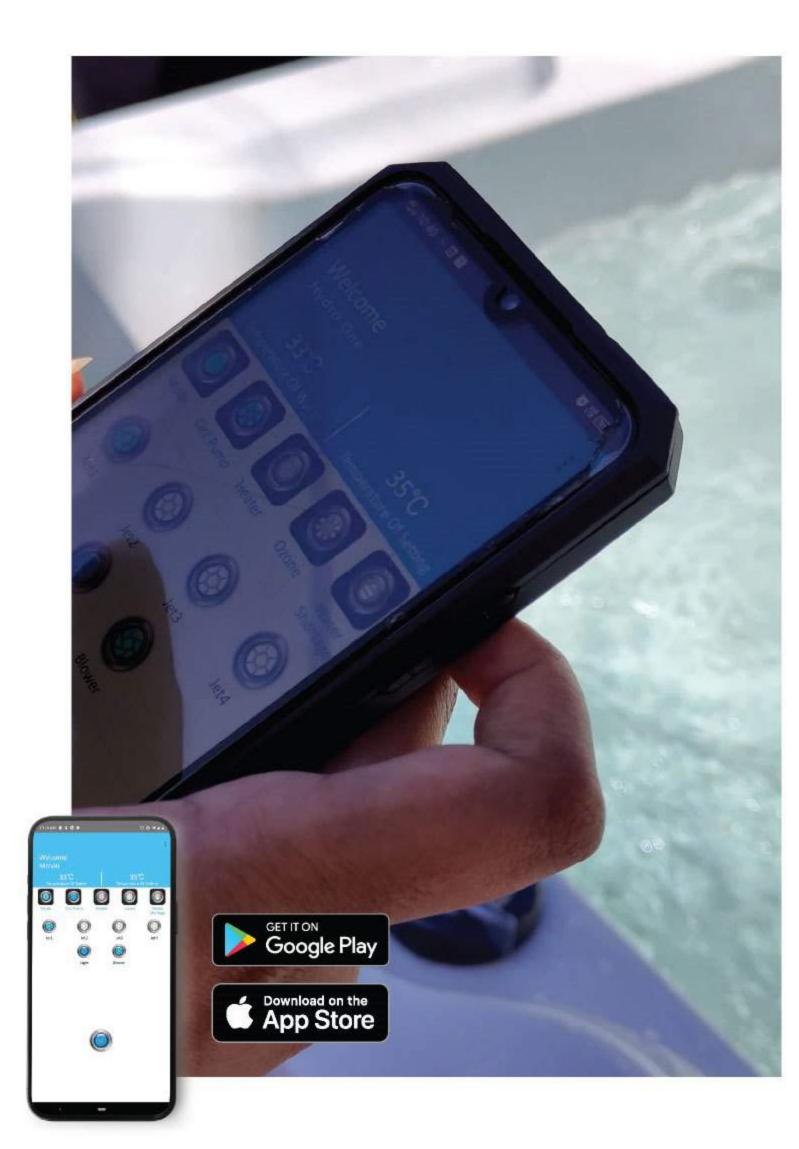

## **Cutting-edge hydrojet technology.**

Each jet is strategically positioned to maximize the beneficial hydrotherapy effects on your body. Easily configure jet settings for simple baths or full-body massages with your smartphone!