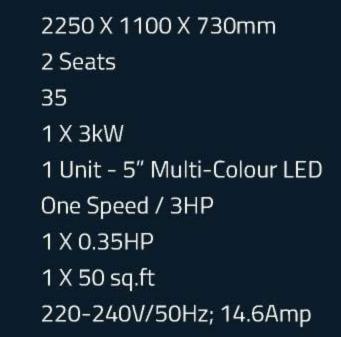

## Indigo

Dimensions Seating Capacity Water Jets Heater Lighting Massage Pump Circulation Pump Cartridge Filter Electrical Requirement