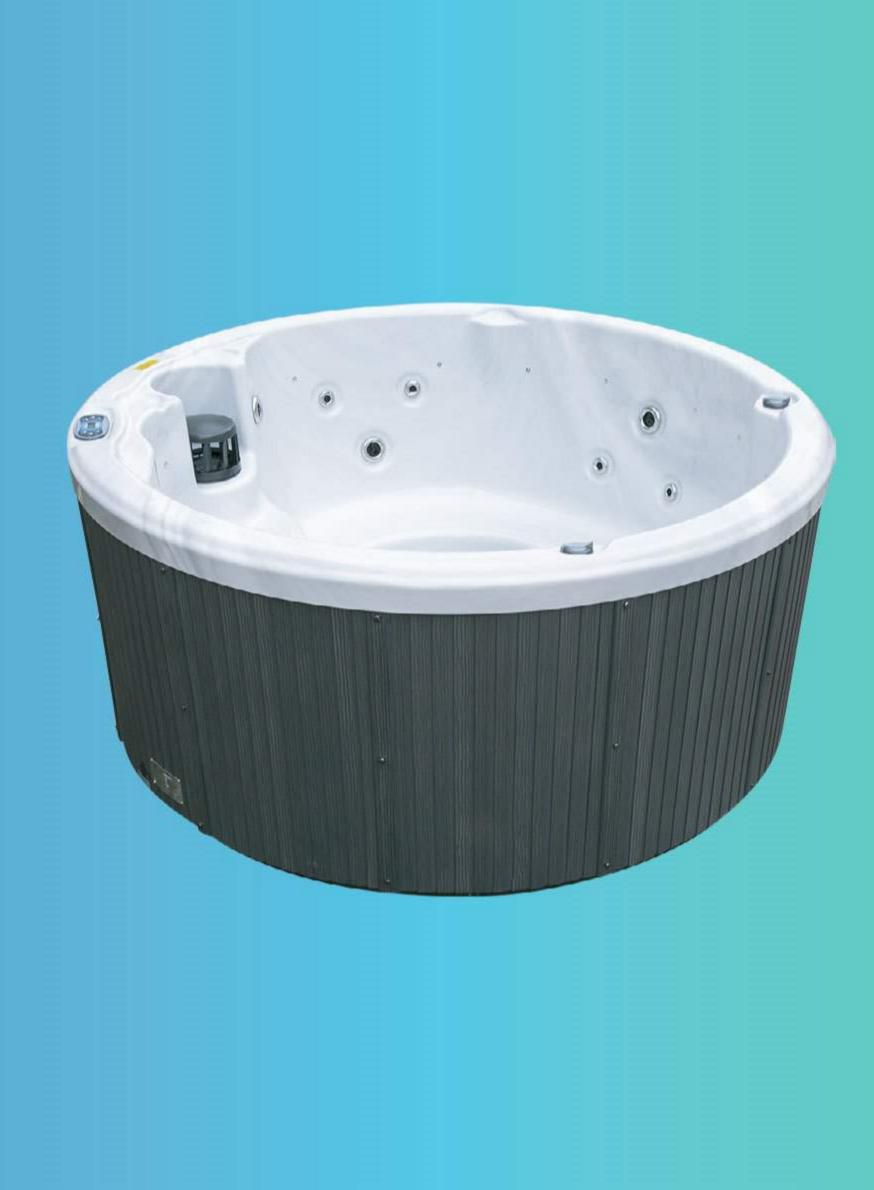

### Sahara

Dimensions **Seating Capacity** Water Jets Heater Lighting Massage Pump **Circulation Pump Cartridge Filter Electrical Requirement** 

220-240V/50Hz; 15.6Amp