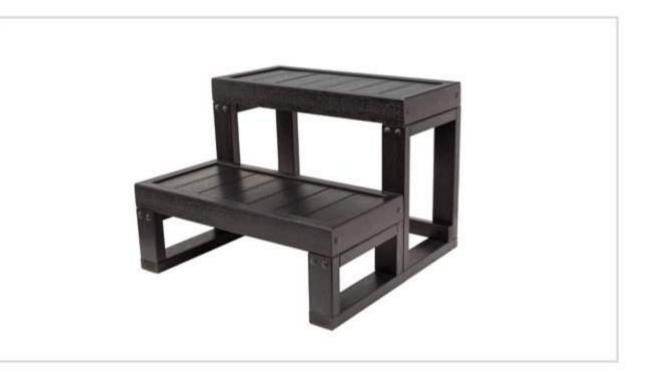

olour LED 2 Units X One Speed / 3HP 1 X 0.35HP 1 X 100 sq.ft 220-240V/50Hz; 21 Amp



### Valencia

Swim Spa

Dimensions Seating Capacity Water Jets Heater Lighting Massage Pump Circulation Pump Cartridge Filter Electrical Requirement



2250 X 4280 X 1280mm 4 (3 Seats + 1 Swim Spa) 37 1 X 3kW 1 unit - 5″ Multi-Colour LED 4 Units X One Speed / 3HP 1 X 0.5HP 1 X 100 sq.ft 220-240V/50Hz; 41 Amp

## **Colour Range**

### Personalise your Hot Spa with a colour you love.

Explore our colour range for your Hot Spa. Each colour is professionally handpicked with the goal of creating a peaceful ambience based on human colour psychology while enhancing the design of your living space.



### **Acrylic Color**

### **Cabinet Color**



**Coastal Grey** 

### Accessories



### Spa Cover



Spa Step







### Hydro One Marketing Sdn. Bhd. [200401010255 (648758-P)]

No 21, Jalan STR 3, Saujana Teknologi, Rawang 48000 Rawang, Selangor, Malaysia.

- +603 6092 0120 T: +603 - 6092 0305 F: E: enquiry@hydro1.com.my
- W: www.hydro1.com.my

**Hydro One Show House** No 15, Jalan USJ 3/2, USJ 3, Subang Jaya, 47600 Subang Jaya, Selangor, Malaysia

Viewing by appointment only.