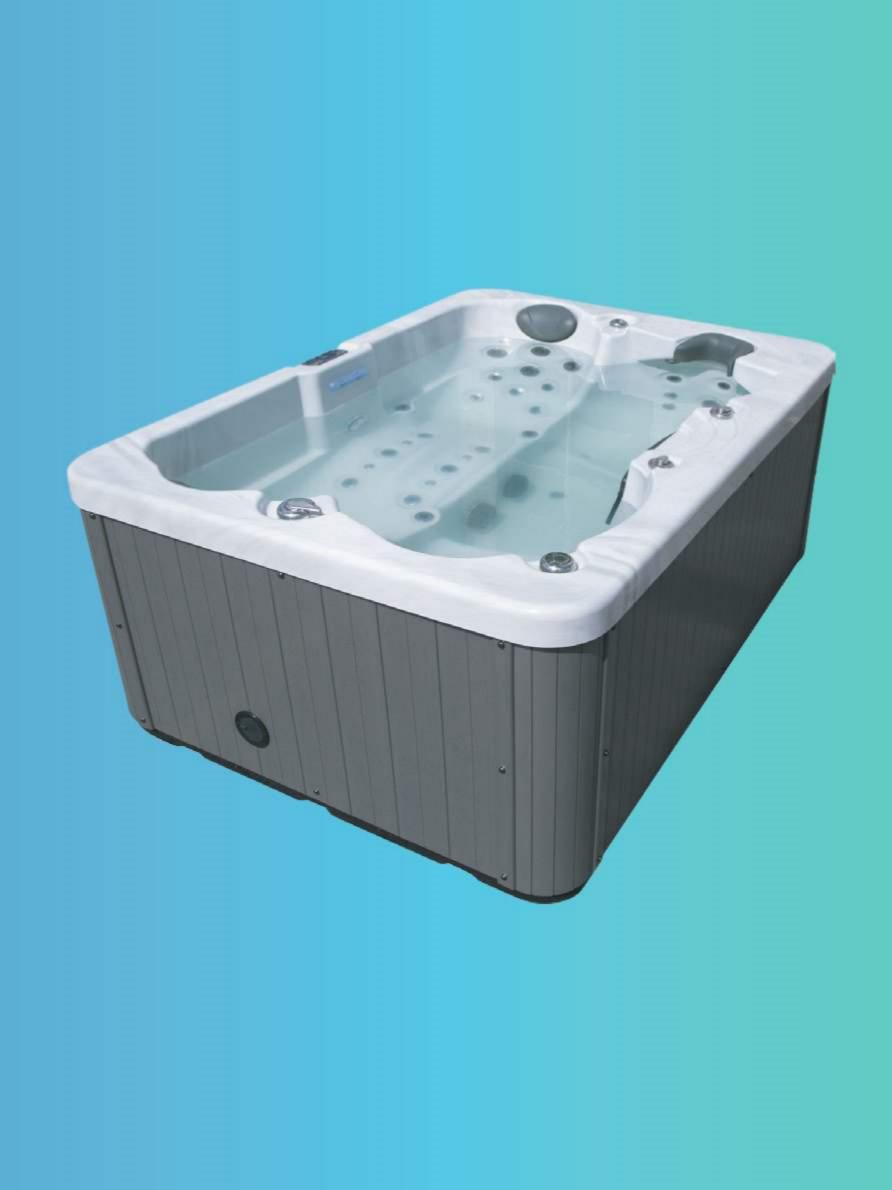

jets are fixed in place and are always on when your Hot Spa is running.

### **Mini Hurricane Jets**

The Mini Hurricane Jets are interchangeable with each other. Move them around to suit your massage type.

#### Large Hurricane Jets

The Large Hurricane Jets are interchangeable with each other. Move them around to suit your massage type.

## Brighten your spa experience.

este

Set the mood with the intelligent LED lighting system featuring multiple colours and a colour-changing mode that makes for an invigorating experience. Reflect on the most colourful moments in life as you enter a clear headspace, free from the distractions of city life.







## Indigo

Dimensions Seating Capacity Water Jets Heater Lighting Massage Pump Circulation Pump Cartridge Filter Electrical Requirement







### Madrid

Dimensions **Seating Capacity** Water Jets Heater Lighting Massage Pump **Circulation Pump Cartridge Filter Electrical Requirement** 



2140 X 1650 X 850mm 4 (2 Seats + 2 Lounges) 43 1 X 3kW 1 Unit - 5" Multi-Colour LED 2 units X One Speed / 2HP 1 X 0.35HP 1 X 100 sq.ft 220-240V/50Hz; 15Amp



## Capri

Dimensions Seating Capacity Water Jets Heater Lighting Massage Pump Cartridge Filter Electrical Requirement



2000 X 880mm 4 Seats 21 1 X 3kW 1 Unit - 5" Multi-Colour LED Two Speed / 2HP 1 X 50 sq.ft 220-240V/50Hz; 15.6Amp



### Sahara

Dimensions **Seating Capacity** Water Jets Heater Lighting Massage Pump **Circulation Pump Cartridge Filter Electrical Requirement** 





220-240V/50Hz; 15.6Amp



### Oasis

Dimensions **Seating Capacity** Water Jets Heater Lighting Massag