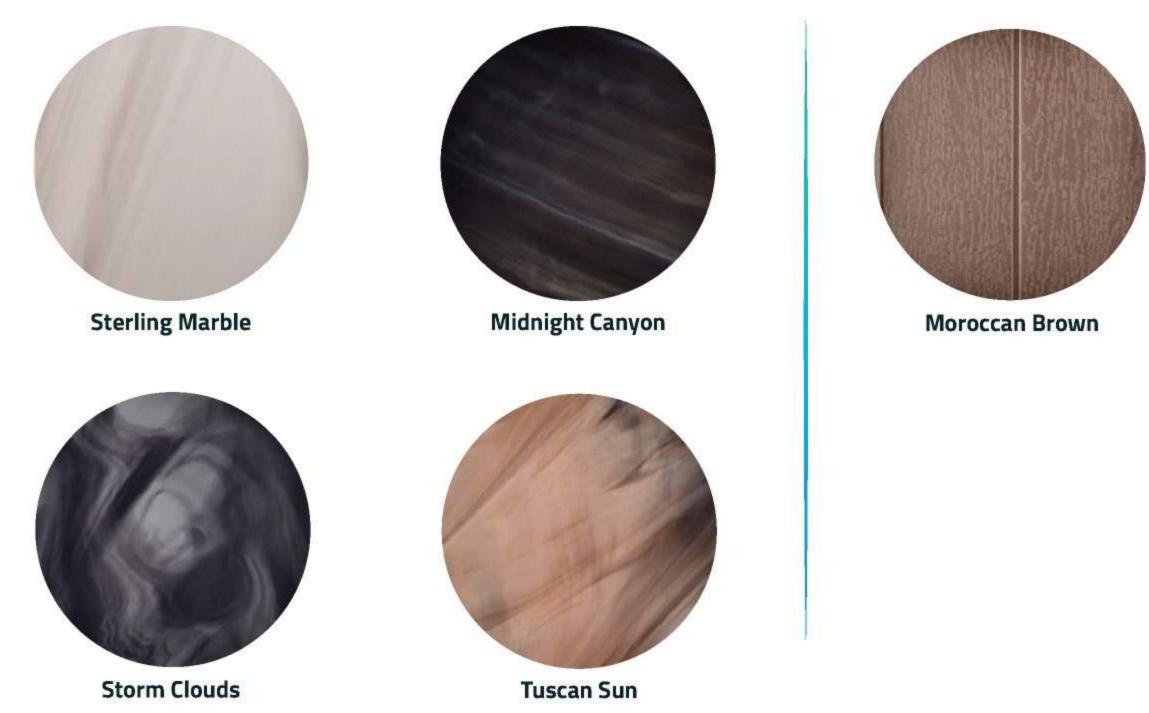

### Personalise your Hot Spa with a colour you love.

Explore our colour range for your Hot Spa. Each colour is professionally handpicked with the goal of creating a peaceful ambience based on human colour psychology while enhancing the design of your living space.

### **Acrylic Color**