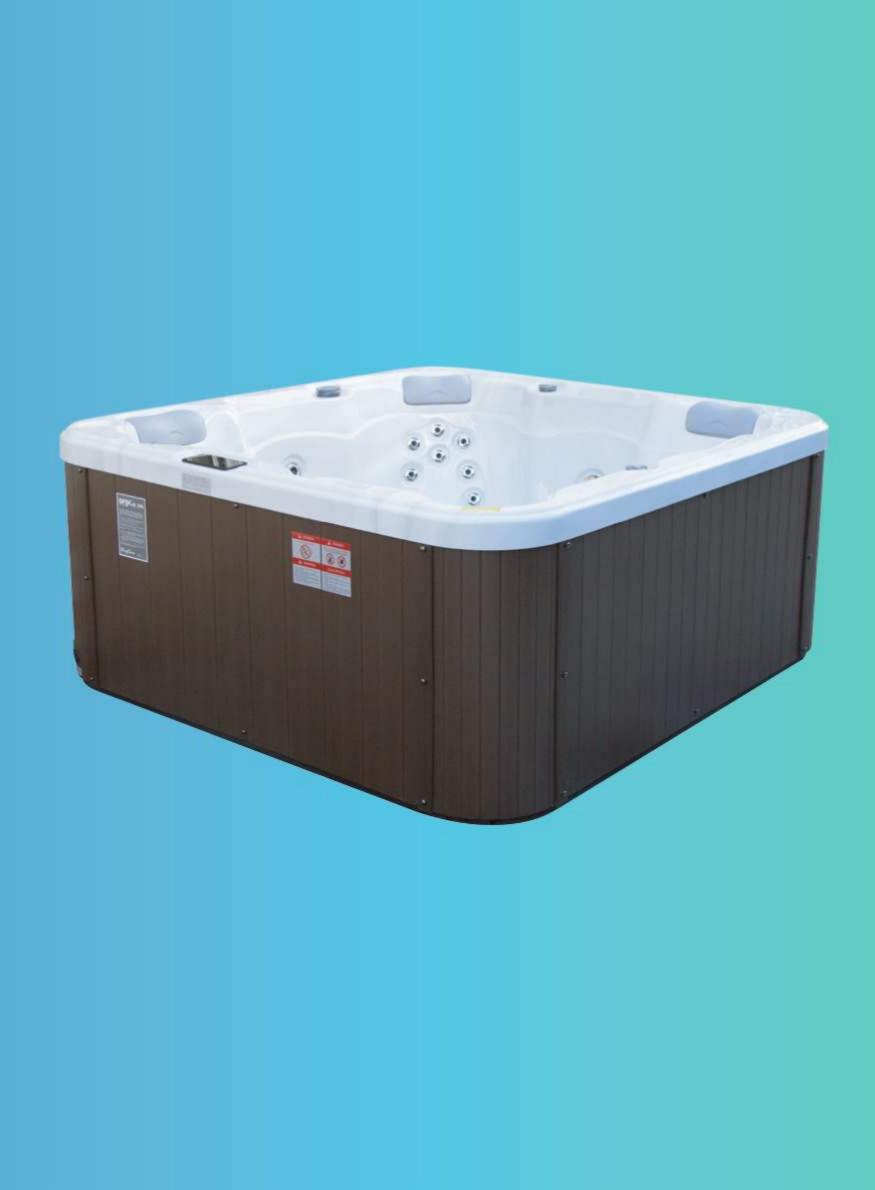

### Oasis

Dimensions **Seating Capacity** Water Jets Heater Lighting Massage Pump **Circulation Pump Cartridge Filter Electrical Requirement** 

2250 X 2380 X 880mm 8 (6 Seats + 2 Lounges) 66 1 X 3kW 1 unit - 5" Multi-Colour LED 2 Units X One Speed / 3HP 1 X 0.35HP 1 X 100 sq.ft 220-240V/50Hz; 21 Amp