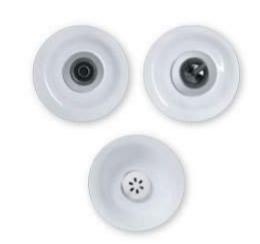

## **Cutting-edge hydrojet technology.**

Each jet is strategically positioned to maximize the beneficial hydrotherapy effects on your body. Easily configure jet settings for simple baths or full-body massages with your smartphone!

#### **Micro Hurricane Jets**

The Micro Hurricane Jets are designed for a strong massage effect with a small jet face. These jets are fixed in place and are always on when your Hot Spa is running.

### **Mini Hurricane Jets**

The Mini Hurricane Jets are interchangeable with each other. Move them around to suit your massage type.

#### Large Hurricane Jets

The Large Hurricane Jets are interchangeable with each other. Move them around to suit your massage type.