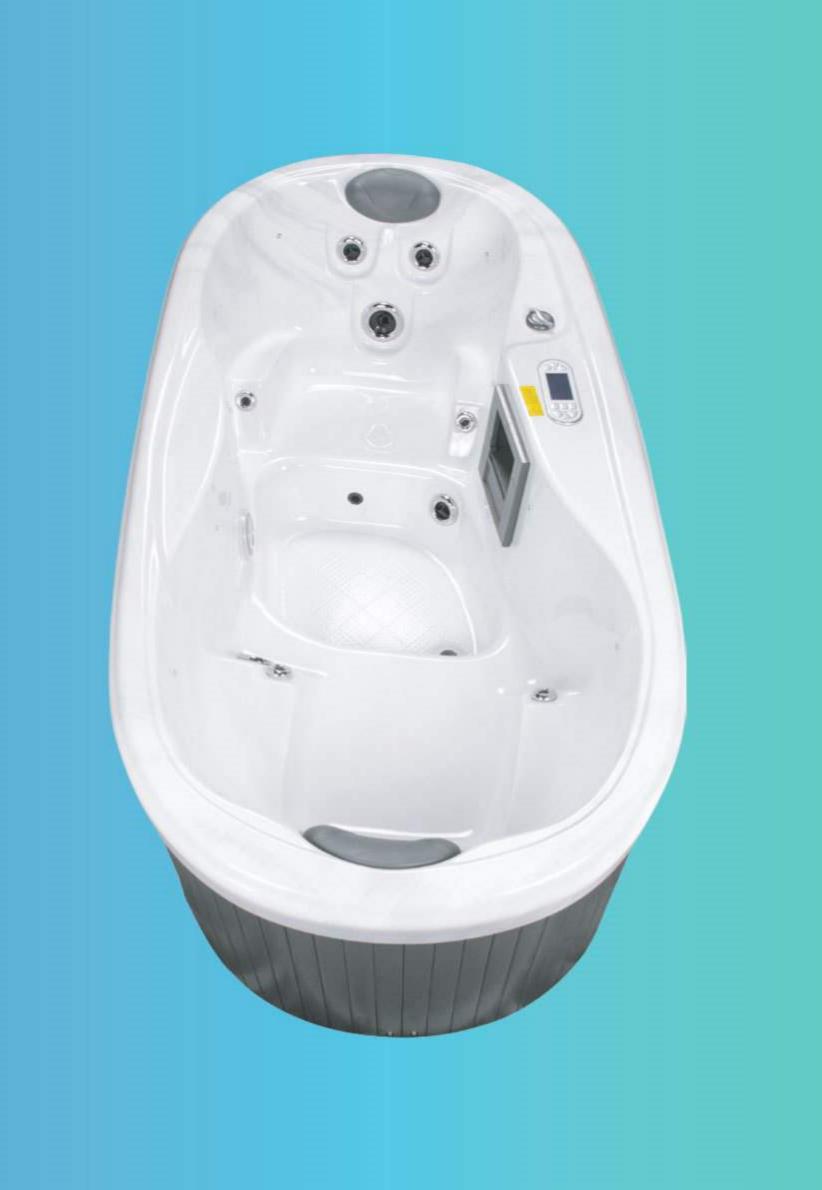

## Indigo

Dimensions Seating Capacity Water Jets Heater Lighting Massage Pump Circulation Pump Cartridge Filter Electrical Requirement