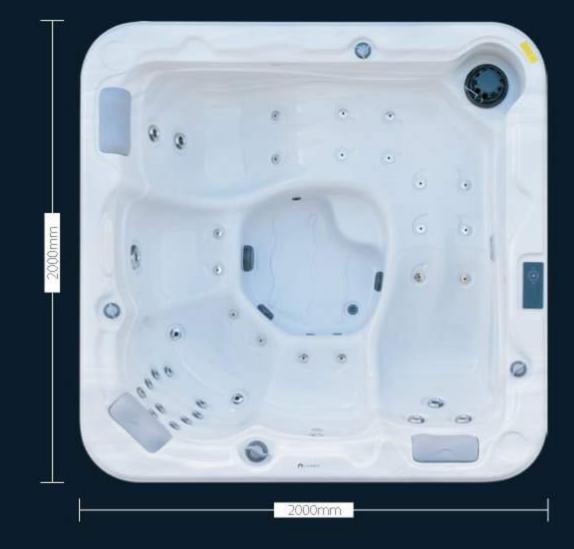

## Capri

Dimensions Seating Capacity Water Jets Heater Lighting Massage Pump Cartridge Filter Electrical Requirement

2000 X 880mm 4 Seats 21 1 X 3kW 1 Unit - 5" Multi-Colour LED Two Speed / 2HP 1 X 50 sq.ft 220-240V/50Hz; 15.6Amp