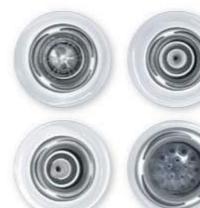

## **Cutting-edge hydrojet technology.**

Each jet is strategically positioned to maximize the beneficial hydrotherapy effects on your body. Easily configure jet settings for simple baths or full-body massages with your smartphone!

#### **Micro Hurricane Jets**

The Micro Hurricane Jets are designed for a strong massage effect with a small jet face. These jets are fixed in place and are always on when your Hot Spa is running.

### **Mini Hurricane Jets**

The Mini Hurricane Jets are interchangeable with each other. Move them around to suit your massage type.

#### Large Hurricane Jets

The Large Hurricane Jets are interchangeable with each other. Move them around to suit your massage type.